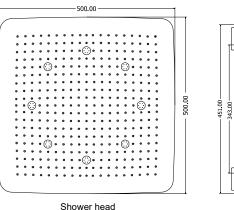

#### FOR FURTHER SUPPORT

CALL US ON +91 9408630765 +91 7930256667 +91 2652280178

WRITE TO US AT support@jaaz.in

www.jaaz.in

Multifunction Rain Shower MFS-8M

Parts List

- 451.00 -343.00 °o 0 0 0 0 0 0

Model : MFS-8M

Size : 500.00mm x 500.00mm Function: Rain / 8 Mist

X 20

Washer

Bracket

Stud bolt

Braided Pipe

Filter

X 12 Q Nut