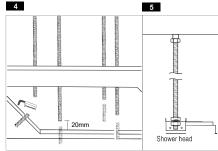

# **Installation Guide**

6

Cut the false to install the bracket and mark 4 position on the upper ceiling for strong anchor. Bracket Size : 452mm x 452mm Position Size : 343mm x 343mm

Make the 4 holes (11dia, 30mm dip) on the 4 Screw 4 stud bolts to the anchor bolts and marks. Put the 4 strong anchors into the holes fasten each bolt. and hit them with a hammer.

Check the length between the false ceiling and built-in bracket. Cut the Put the bracket to the ceiling. stud bolt according to the measured value. Put one nut to each stud bolt. There must be 20mm gap between stud bolt and ceiling