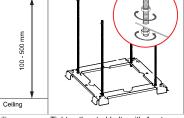

Check the length between the false ceiling and built-in bracket. Cut the Put the bracket to the ceiling. stud bolt according to the measured value. Put one nut to each stud bolt. There must be 20mm gap between stud bolt and ceiling

7

Tighten the stud bolts with 4 nuts and adust the height

Hang wires of shower head on the bracket.

Rain 🛛 Mist

Connect water supply hoses to the shower head.

Put the shower head to the bracket. Fasten Screw from the front side of shower with the help of 3mm Allen Key