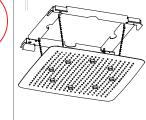

7

Tighten the stud bolts with 4 nuts and adust the height

Hang wires of shower head on the bracket.

Rain 🛛 Mist

Connect water supply hoses to the shower head.

Put the shower head to the bracket. Fasten Screw from the front side of shower with the help of 3mm Allen Key

Fix the Shower. Cover 4 corner holes with Silicon Rubber Covering Nozzles.