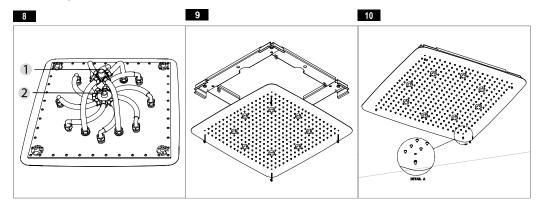

Size : 500.00mm x 500.00mm Function: Rain / 8 Mist

X 20

Washer

Bracket

Stud bolt

Braided Pipe

Filter

X 12 Q Nut

X4 **Covering Nozzle** 

For assembly you will need:

5 Way Connector

6----- $\mathbf{O}$ Wire