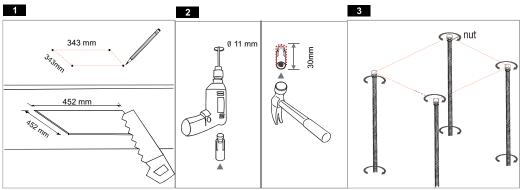

# **Installation Guide**

6

Cut the false to install the bracket and mark 4 position on the upper ceiling for strong anchor. Bracket Size : 452mm x 452mm Position Size : 343mm x 343mm

Make the 4 holes (11dia, 30mm dip) on the 4 Screw 4 stud bolts to the anchor bolts and marks. Put the 4 strong anchors into the holes fasten each bolt. and hit them with a hammer.

Check the length between the false ceiling and built-in bracket. Cut the Put the bracket to the ceiling. stud bolt according to the measured value. Put one nut to each stud bolt. There must be 20mm gap between stud bolt and ceiling

7

Tighten the stud bolts with 4 nuts and adust the height

Hang wires of shower head on the bracket.

Rain 🛛 Mist

Connect water supply hoses to the shower head.

Put the shower head to the bracket. Fasten Screw from the front side of shower with the help of 3mm Allen Key